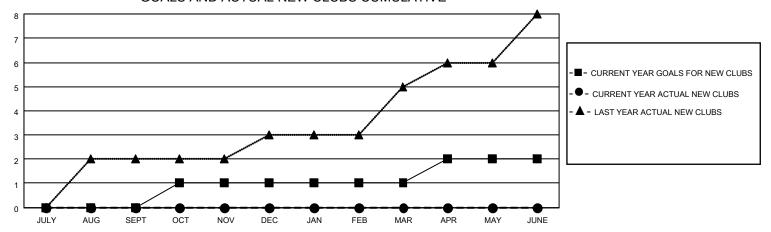

### GOALS AND ACTUAL NEW CLUBS CUMULATIVE

## District 301 B1

| Clubs RESULTS FOR 2022-2023 |   |   |   | Members RESULTS FOR 2022-2023 |    |    |    |
|-----------------------------|---|---|---|-------------------------------|----|----|----|
|                             |   |   |   |                               |    |    |    |
| JULY/AUG/SEPT               | 0 | 0 | 1 | JULY/AUG/SEPT                 | 12 | 10 | 46 |
| OCT/NOV/DEC                 | 1 | 0 | 0 | OCT/NOV/DEC                   | 30 | 0  | 0  |
| JAN/FEB/MAR                 | 0 | 0 | 0 | JAN/FEB/MAR                   | 15 | 0  | 0  |
| APR/MAY/JUNE                | 1 | 0 | 0 | APR/MAY/JUNE                  | 32 | 0  | 0  |