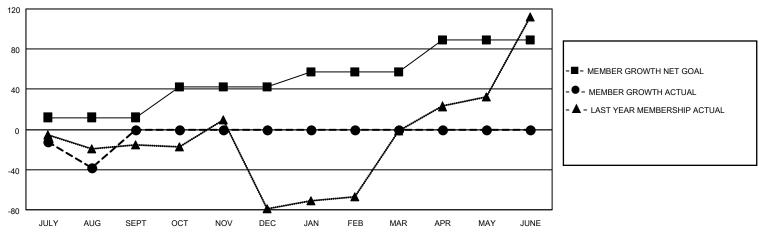

### GOALS AND ACTUAL MEMBERS CUMULATIVE

| DROPPED CLUBS: 1 |    | 7 CLUBS OF 42 ADDED 1 OR<br>MORE NEW MEMBERS | GENDER DISTRIBUTION                 |              |  |
|------------------|----|----------------------------------------------|-------------------------------------|--------------|--|
|                  |    | WORE NEW WEINBERS                            | MALE                                | 553 (44.81%) |  |
|                  |    |                                              | FEMALE                              | 681 (55.19%) |  |
| DROPPED MEMBERS  |    |                                              | NON BINARY                          | 0 (0.00%)    |  |
|                  |    |                                              | PREFER NOT TO ANSWER                | 0 (0.00%)    |  |
| DECEASED         | 1  |                                              |                                     | ,            |  |
| CLUB CANCELLED   | 13 | CLICK HERE FOR CUMULATIVE                    | TOTAL FAMILY UNIT MEMBERS           | 475          |  |
| OTHER            | 32 | MEMBERSHIP DATA                              |                                     |              |  |
| TOTAL            | 46 |                                              | FAMILY MEMBERS PAYING HALF DUES 289 |              |  |
|                  |    |                                              |                                     |              |  |

## District 301 B1

| Clubs RESULTS FOR 2022-2023 |   |   |   | Members RESULTS FOR 2022-2023 |    |    |    |
|-----------------------------|---|---|---|-------------------------------|----|----|----|
|                             |   |   |   |                               |    |    |    |
| JULY/AUG/SEPT               | 0 | 0 | 1 | JULY/AUG/SEPT                 | 12 | 10 | 46 |
| OCT/NOV/DEC                 | 1 | 0 | 0 | OCT/NOV/DEC                   | 30 | 0  | 0  |
| JAN/FEB/MAR                 | 0 | 0 | 0 | JAN/FEB/MAR                   | 15 | 0  | 0  |
| APR/MAY/JUNE                | 1 | 0 | 0 | APR/MAY/JUNE                  | 32 | 0  | 0  |